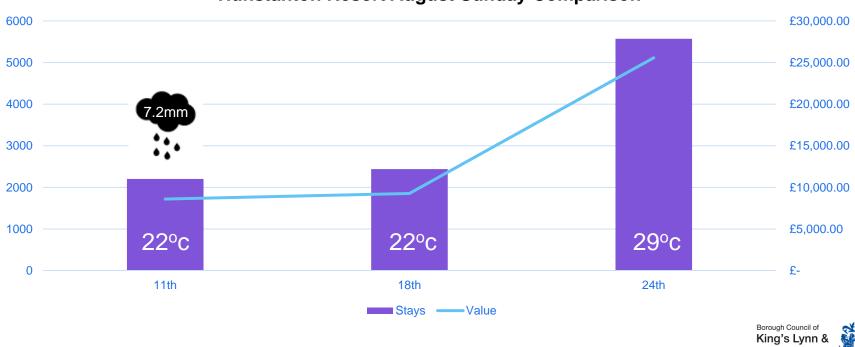

#### Hunstanton Resort August Sunday Comparison

#### **Hunstanton Resort August Sunday Comparison**

West Norfolk