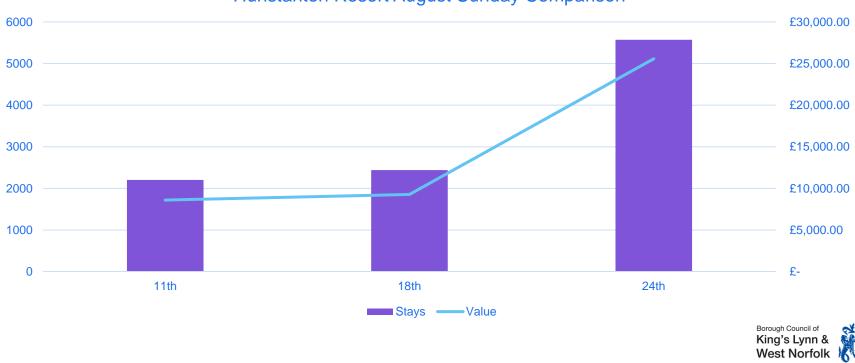

#### Hunstanton Resort August Sunday Comparison

#### **Hunstanton Resort August Sunday Comparison**

West Norfolk